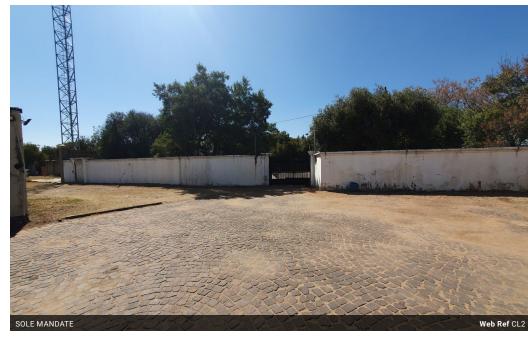

52 Grosvenor road Fairway Office Park Bryanston 2021

R9,500,000

Prime Commercial Land Opportunity - Ideal for Investors!

Location: Buccleuch

Size: 14,733 sqm

Zoning: Rezoned to Residential 2 (Res 2) - Density of 20 units per hectare

Overview:

Unlock the potential of this expansive 14,733 sqm parcel of land, perfectly positioned for commercial and residential development. With an existing zoning of Residential 2 and a density of 20 dwellings per hectare, this site is set up for substantial growth and lucrative investment opportunities.

## Key Features:

- Generous Site Area: 14,733 sqm (approx. 1.47 hectares)
- Current Zoning: Residential 2 (Res 2)
- Density Allowance: 20 dwellings per hectare up to 29 units on-site
- Inclusionary Units: The current density does not require inclusionary - housing units